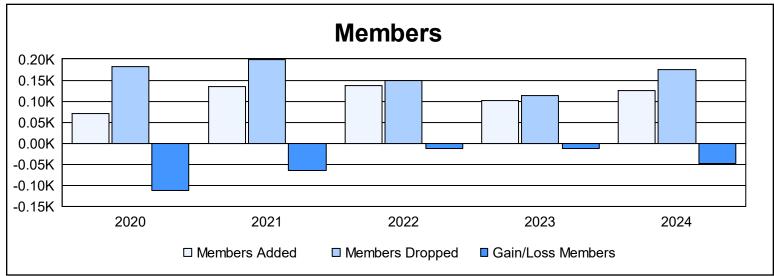

DISTRICT LC 1 As of June 2024 Cumulative

| Year      | New<br>Clubs | Dropped<br>Clubs | Gain/<br>Loss<br>Clubs | New<br>Members | Charter<br>Members | Reinstate<br>Members | Transfer<br>Members | Total<br>Member<br>Added | Total<br>Members<br>Dropped | Gain/<br>Loss<br>Members |
|-----------|--------------|------------------|------------------------|----------------|--------------------|----------------------|---------------------|--------------------------|-----------------------------|--------------------------|
| 2019-2020 | 0            | 3                | -3                     | 43             | 9                  | 6                    | 12                  | 70                       | 183                         | -113                     |
| 2020-2021 | 2            | 2                | 0                      | 51             | 71                 | 8                    | 4                   | 134                      | 198                         | -64                      |
| 2021-2022 | 1            | 2                | -1                     | 92             | 33                 | 4                    | 7                   | 136                      | 149                         | -13                      |
| 2022-2023 | 1            | 0                | 1                      | 59             | 32                 | 1                    | 9                   | 101                      | 113                         | -12                      |
| 2023-2024 | 2            | 4                | -2                     | 69             | 47                 | 7                    | 2                   | 125                      | 174                         | -49                      |
| Average   | 1            | 2                | -1                     | 63             | 38                 | 5                    | 7                   | 113                      | 163                         | -50                      |