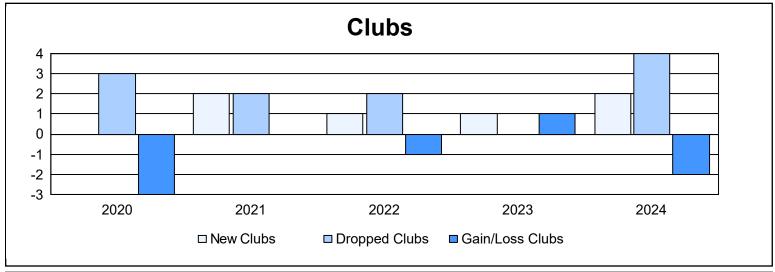

DISTRICT LC 1 As of June 2024 Cumulative

| Year      | New<br>Clubs | Dropped<br>Clubs | Gain/<br>Loss<br>Clubs | New<br>Members | Charter<br>Members | Reinstate<br>Members | Transfer<br>Members | Total<br>Member<br>Added | Total<br>Members<br>Dropped | Gain/<br>Loss<br>Members |
|-----------|--------------|------------------|------------------------|----------------|--------------------|----------------------|---------------------|--------------------------|-----------------------------|--------------------------|
| 2019-2020 | 0            | 3                | -3                     | 43             | 9                  | 6                    | 12                  | 70                       | 183                         | -113                     |
| 2020-2021 | 2            | 2                | 0                      | 51             | 71                 | 8                    | 4                   | 134                      | 198                         | -64                      |
| 2021-2022 | 1            | 2                | -1                     | 92             | 33                 | 4                    | 7                   | 136                      | 149                         | -13                      |
| 2022-2023 | 1            | 0                | 1                      | 59             | 32                 | 1                    | 9                   | 101                      | 113                         | -12                      |
| 2023-2024 | 2            | 4                | -2                     | 69             | 47                 | 7                    | 2                   | 125                      | 174                         | -49                      |
| Average   | 1            | 2                | -1                     | 63             | 38                 | 5                    | 7                   | 113                      | 163                         | -50                      |